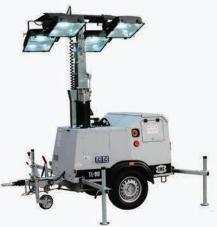

## Industrial & Construction Equipments

Diesel generators ranging from 5kva to 2000kva Portable Air Compressors Screw compressors Lighting towers Forklift trucks Pallet trucks Site Dumpers Ride on Sweepers

#### **Industrial Products**

Portable diesel generators

Diesel generators with enclosure

Portable air compressor Lighting Tower sets

Robin dewatering pumps

Breaker

Scrabblers

Needle scaler Mechanical Poker