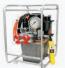

#### Oilfield Equipments

Air operated wilden diaphragm pumps for oil, fuel, chemical, acids

Torquing pumps

Ratchets

Impact Sockets Slogging wrench

Ingersollrand Air impact wrenches

H2S monitor Turbidity meters